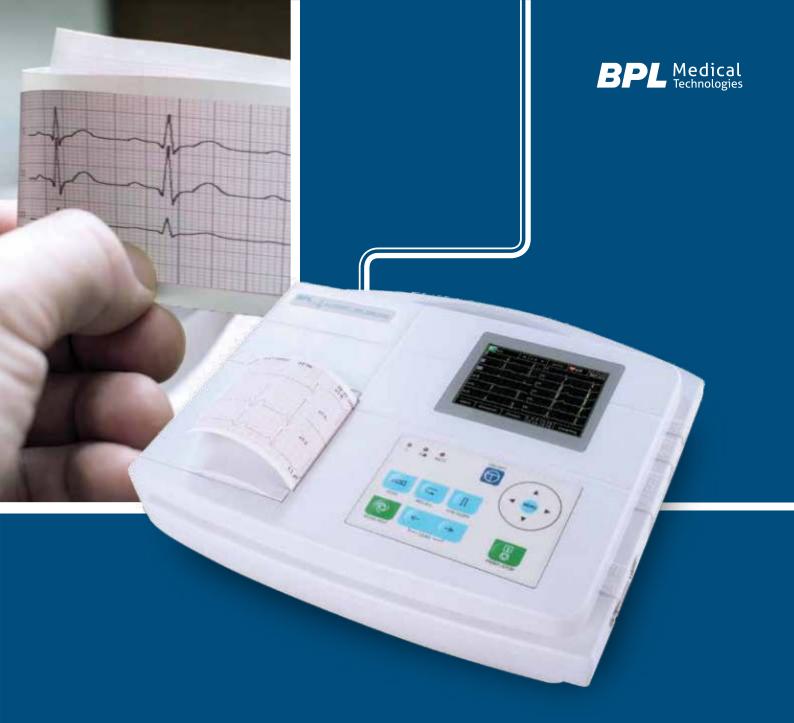

# Experience the Trace Quality

THREE CHANNEL ECG RECORDER

CARDIART 6208 View

### Three Channel ECG Recording

Simultaneous 3 channel ECG recording with 12 lead simultaneous acquisition and Arrhythmia Detection in auto mode.

+ +

# Large LCD Display with Patient Data Entry feature

Large Colour LCD Display enabling the preview of ECG and preview of patient information entry.